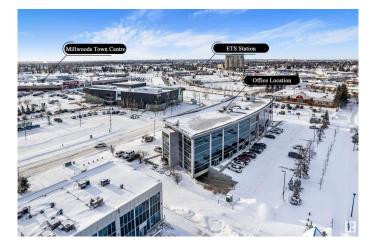

#### \$299,900

0 Bedroom, 0.00 Bathroom, Office on 0.00 Acres

Mill Woods Town Centre, Edmonton, AB

Prime second-floor office space for sale in a highly sought-after location. Offering 4 offices, out of which 1 can be converted into a meeting room suitable for a round table setup that can accommodate important client discussions or team brainstorming sessions, a kitchenette, and a welcoming reception area. The wheelchair-accessible building with elevators is ideal for immigration consultancy services, law firms, accounting firms, medical practices, or general office use. Conveniently situated in front of ETS bus station, across from Mill Woods town centre, and within walking distance to banks, restaurants, pharmacies and other essential amenities, The condo fee covers heat, air conditioning, power, water, building maintenance and underground heated titled parking. Don't miss the opportunity to secure a well-equipped, strategically located office space!!

## **Community Information**

| Address     | 207 2603 Hewes Way Nw  |
|-------------|------------------------|
| Area        | Edmonton               |
| Subdivision | Mill Woods Town Centre |
| City        | Edmonton               |
| County      | ALBERTA                |
| Province    | AB                     |
| Postal Code | T6L 6W6                |
|             |                        |