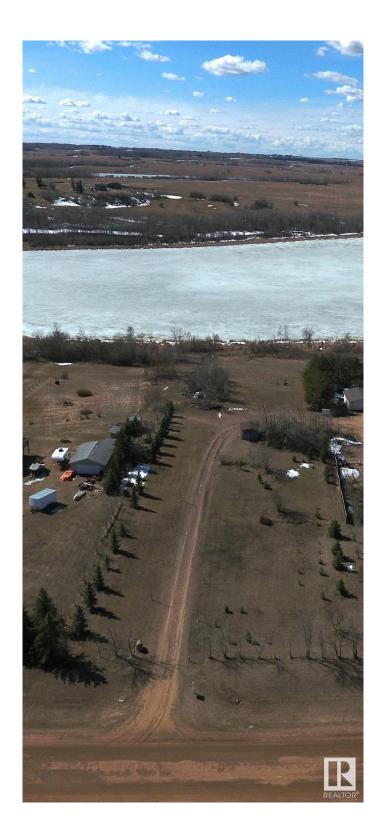

#### \$180,000

0 Bedroom, 0.00 Bathroom, Rural on 1.36 Acres

Lily Lake Estates\_MSTU, Rural Sturgeon County, AB

Don't miss the opportunity to build your home on this 1.36 Acre lot that backs onto Lily Lake - great sloping topograhy suitable for a walk-out! Paved roads all the way to the subdivision. Shoreline is owned by the County but there are a couple areas to access the lake with non-motorized vehicles.

Exterior Features Lake View, Sloping Lot