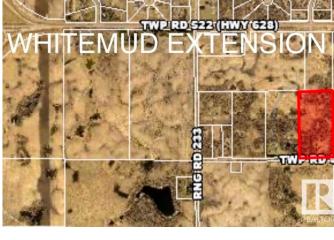

### \$2,500,000

0 Bedroom, 0.00 Bathroom, Rural on 20.51 Acres

None, Rural Strathcona County, AB

20.52 Acres Zoned RA (Rural Residential/Agriculture). This rolling and treed land has so much to offer and is located minutes to Sherwood Park in the sough after area of COLCHESTER. Many excellent building sites. Property has Power, Gas & Cable already in.

#### **Exterior**

Exterior Features Fenced, Rolling Land, Treed Lot, See Remarks, Partially Fenced