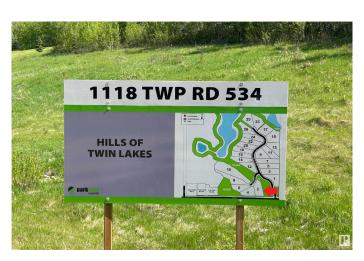

# **Community Information**

Address 2 1118 Twp Rd 534

Area Rural Parkland County

Subdivision Hills Of Twin Lakes

City Rural Parkland County

County ALBERTA

Province AB

Postal Code T7Y 0B6