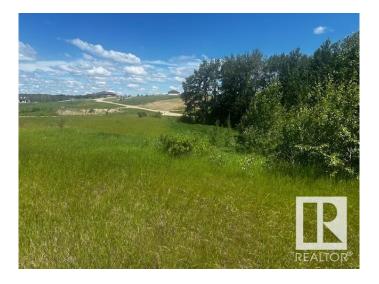

### \$209,000

0 Bedroom, 0.00 Bathroom, Rural on 2.40 Acres

Hills Of Twin Lakes, Rural Parkland County, AB

Come see this beautiful Hills of Twin Lakes lot measuring 2.40 acres for yourself! This is your chance to build your dream home and experience the joy of country living just a mere 10 minutes away from Stony Plain. The lot offers endless possibilities to design and create a perfect oasis. Imagine waking up to picturesque views, surrounded by nature's serenity while still being conveniently close to the amenities of Stony Plain. Don't miss out on this incredible opportunity to turn your dream into a reality. Act fast and secure your piece of paradise today!