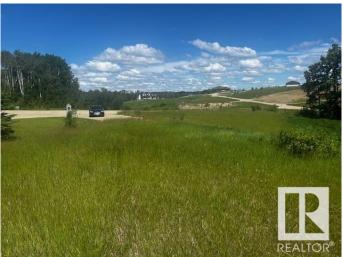

### \$209,000

0 Bedroom, 0.00 Bathroom, Rural on 2.40 Acres

Hills Of Twin Lakes, Rural Parkland County, AB

Come see this beautiful Hills of Twin Lakes lot measuring 2.40 acres for yourself! This is your chance to build your dream home and experience the joy of country living just a mere 10 minutes away from Stony Plain. The lot offers endless possibilities to design and create a perfect oasis. Imagine waking up to picturesque views, surrounded by nature's serenity while still being conveniently close to the amenities of Stony Plain. Don't miss out on this incredible opportunity to turn your dream into a reality. Act fast and secure your piece of paradise today!