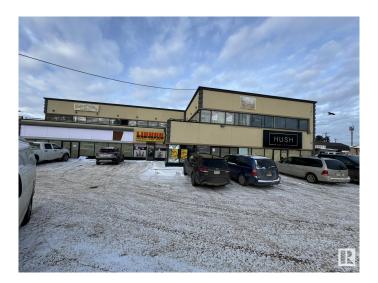

# \$0 - 101 16220 Stony Plain Road, Edmonton

MLS® #E4422064

## \$0

0 Bedroom, 0.00 Bathroom, Retail on 0.00 Acres

Britannia Youngstown, Edmonton, AB

1500sf- 7000sf SPACE AVAILABLE IN THIS BUILDING. MAIN FLOOR & UPPER FLOOR PERFECT FOR DAY CARE /SPAS, ALSO UPPER FLOOR 2ND BAY AVAILABLE FOR PROFESSIONAL SERVICES, ANOTHER BAY ON THE MAIN FLOOR SUITABLE FOR RESTAURANTS, CAFES, FRANCHISE AND MANY OTHER OPTIONS. IT IS SURROUNDED BY A LOT OF RESIDENCE AREA AND CLOSE TO MAYFIELD AND WEST EDMONTON MALL.