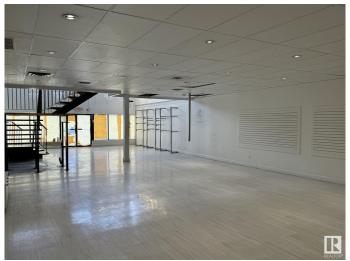

## \$0

0 Bedroom, 0.00 Bathroom, Retail on 0.00 Acres

Britannia Youngstown, Edmonton, AB

1500sf- 7000sf SPACE AVAILABLE IN THIS BUILDING. MAIN FLOOR & UPPER FLOOR PERFECT FOR DAY CARE /SPAS, ALSO UPPER FLOOR 2ND BAY AVAILABLE FOR PROFESSIONAL SERVICES, ANOTHER BAY ON THE MAIN FLOOR SUITABLE FOR RESTAURANTS, CAFES, FRANCHISE AND MANY OTHER OPTIONS. IT IS SURROUNDED BY A LOT OF RESIDENCE AREA AND CLOSE TO MAYFIELD AND WEST EDMONTON MALL.