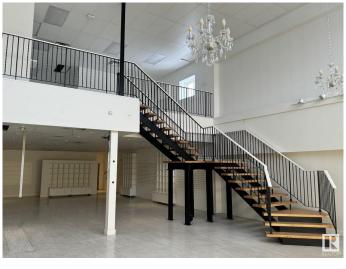

## \$0

0 Bedroom, 0.00 Bathroom, Retail on 0.00 Acres

Britannia Youngstown, Edmonton, AB

1500sf- 7000sf SPACE AVAILABLE IN THIS BUILDING. MAIN FLOOR & UPPER FLOOR PERFECT FOR DAY CARE /SPAS, ALSO UPPER FLOOR 2ND BAY AVAILABLE FOR PROFESSIONAL SERVICES, ANOTHER BAY ON THE MAIN FLOOR SUITABLE FOR RESTAURANTS, CAFES, FRANCHISE AND MANY OTHER OPTIONS. IT IS SURROUNDED BY A LOT OF RESIDENCE AREA AND CLOSE TO MAYFIELD AND WEST EDMONTON MALL.