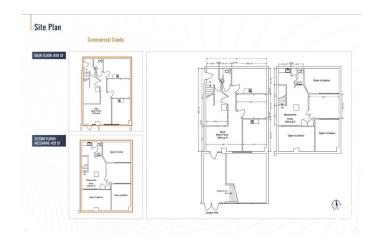

ALTOR®) website to obtain additional information. Cambridge Lofts Commercial Condo is an exceptional property located on Jasper Avenue, one of Edmonton's most prominent and bustling streets, offering high visibility and easy access to key amenities. Situated in the heart of the downtown core and surrounded by office buildings, retail spaces, and residential developments, this location benefits from a steady flow of pedestrian traffic and a vibrant entertainment district.

Built in 1968

#### **Essential Information**

MLS® # E4422068 Price \$625,000

Bathrooms 0.00
Acres 0.00
Year Built 1968
Type Retail
Status Active

# **Community Information**

Address 10020 Jasper Avenue

Area Edmonton

Subdivision Downtown (Edmonton)

City Edmonton

# For Sale | Cambridge Lofts Commercial Condo









County ALBERTA

Province AB

Postal Code T5J 1R2

## **Exterior**

Exterior Concrete
Construction Concrete

# **Additional Information**

Date Listed February 19th, 2025

Days on Market 58

Zoning Zone 12

DATA IS DEEMED RELIABLE BUT IS NOT GUARANTEED ACCURATE BY THE REALTORS® ASSOCIATION OF EDMONTON. COPYRIGHT 2025 BY THE REALTORS® ASSOCIATION OF EDMONTON. ALL RIGHTS RESERVED. Trademarks are owned or controlled by the Canadian Real Estate Association (CREA) and identify real estate professionals who are members of CREA (REALTOR®, REALTORS®) and/or the quality of services they provide (MLS®, Multiple Listing Service®)

Listing information last updated on April 18th, 2025 at 5:17am MDT