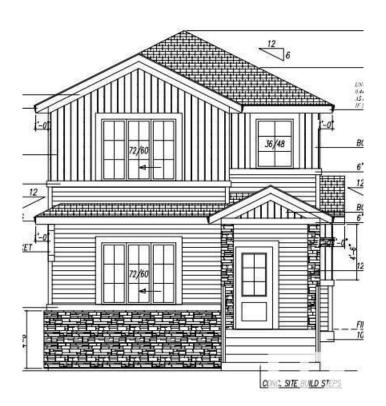

res

Starling, Edmonton, AB

Ready-Move-In! Stunning 1750 sq. ft. single-family detached home in Starling South, Edmonton! This beautifully designed property is built on a corner lot and features a main floor with a full bath, bedroom/den, spacious living room, dining area, and modern kitchen. Upstairs, find a bonus room, 3 bedrooms and 2 full bathrooms, including a luxurious primary suite. private side entrance for potential legal basement suite. Open to above foyer at entrance. The home comes with appliances credit, and garage pad. Quick possession



## **Essential Information**

MLS® # E4422079 Price \$532,000

Bedrooms 4

Bathrooms 3.00

Full Baths 3

Square Footage 1,750

Acres 0.00

Year Built 2025

Type Single Family

Sub-Type Detached Single Family

Style 2 Storey

Status Active



# FRONT ELEVATION AND THE STATE OF THE STATE



# **Community Information**

Address 3238 Magpie Link

Area Edmonton

Subdivision Starling

City Edmonton

County ALBERTA

Province AB

Postal Code T5S 0V4

# **Amenities**

Amenities Ceiling 9 ft., Exterior Walls- 2"x6", 9 ft. Basement Ceiling

Parking Spaces 2

Parking Parking Pad Cement/Paved

# Interior

Interior Features ensuite bathroom

Appliances Builder Appliance Credit

Heating Forced Air-1, Natural Gas

Fireplace Yes

Fireplaces Heatilator/Fan

Stories 2

Has Basement Yes

Basement Full, Unfinished

### **Exterior**

Exterior Wood, Vinyl

Exterior Features Back Lane, Golf Nearby, Playground Nearby, Ravine View

Roof Asphalt Shingles

Construction Wood, Vinyl

Foundation Concrete Perimeter

# **Additional Information**

Date Liste