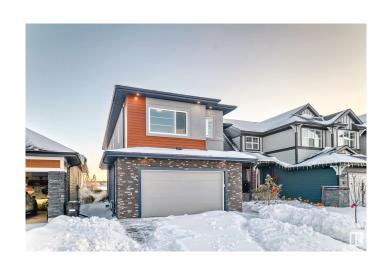

# \$729,900 - 110 Edgewater Circle, Leduc

MLS® #E4422089

#### \$729.900

4 Bedroom, 4.00 Bathroom, 2,747 sqft Single Family on 0.00 Acres

Southfork, Leduc, AB

Stunning 2750 Sq. Ft. Home in South Fork, Leduc! This beautifully designed stucco-finished home sits on a fully landscaped rectangular lot, backing onto greenspace for added privacy. Inside, enjoy a front living room, a rear family room, a main floor bedroom/den with an ensuite, a spice kitchen, and a covered deckâ€"perfect for entertaining. Upstairs, the primary suite features a private balcony, while three additional bedrooms, two full bathrooms, and a central bonus room complete the level. With a functional layout and high-end features, this home is perfect for a growing family!