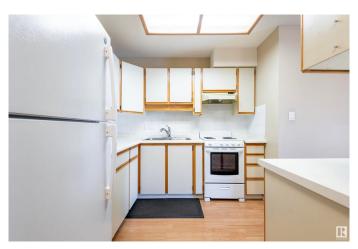

#### \$164,900

1 Bedroom, 1.00 Bathroom, 646 sqft Condo / Townhouse on 0.00 Acres

Downtown\_STPL, Stony Plain, AB

RARE FIND! Welcome to this cozy and well-maintained 1-bedroom, 1-bathroom condo located in the heart of downtown Stony Plain, within a serene 55+ building. Perfect for those seeking a quiet and low-maintenance lifestyle. Additional features include convenient in-suite laundry, A/C, elevator access, secure entry to the building & an underground parking stall, providing you with both safety and convenience. Enjoy the vibrant community with nearby amenities, including shops, restaurants, and recreational facilities, all just a short walk away. Take advantage of this incredible opportunity to live in a welcoming and age-restricted building designed to suit your lifestyle.

### Interior

Appliances Air Conditioning-Central, Dryer, Freezer, Garburator, Refrigerator,

Stove-Electric, Washer

Heating Baseboard, Hot Water, Natural Gas