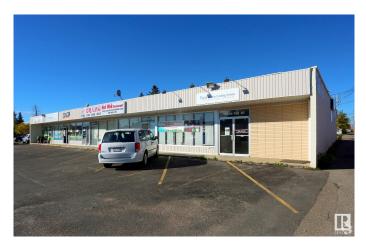

# \$0 - 10054 158 Street, Edmonton

MLS® #E4422245

#### \$0

0 Bedroom, 0.00 Bathroom, Retail on 0.00 Acres

Glenwood (Edmonton), Edmonton, AB

Attention retail tenants! Welcome to the 10054 158th Street Plaza, conveniently situated just off Stony Plain with excellent visibility along 158th Street. Adjacent to Hot Wok Restaurant and Daycare, this space is in shell condition and ready for immediate occupancy. With mixed-use zoning, a variety of uses are permitted. Ideal tenancies include pharmacies, general retail stores, professional services, convenience stores, and medical services. Tenant incentives are available! Net Rent starting at \$19 per square foot. Additional rent estimate for 2024 is \$7 per square foot!