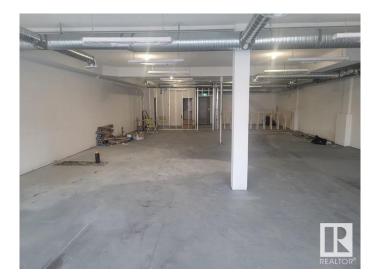

#### \$0

0 Bedroom, 0.00 Bathroom, Retail on 0.00 Acres

Glenwood (Edmonton), Edmonton, AB

Attention retail tenants! Welcome to the 10054 158th Street Plaza, conveniently situated just off Stony Plain with excellent visibility along 158th Street. Adjacent to Hot Wok Restaurant and Daycare, this space is in shell condition and ready for immediate occupancy. With mixed-use zoning, a variety of uses are permitted. Ideal tenancies include pharmacies, general retail stores, professional services, convenience stores, and medical services. Tenant incentives are available! Net Rent starting at \$19 per square foot. Additional rent estimate for 2024 is \$7 per square foot!