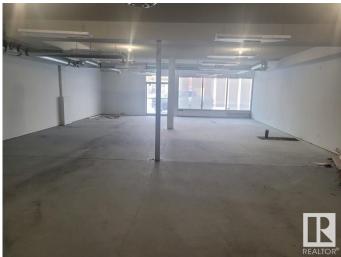

#### \$0

0 Bedroom, 0.00 Bathroom, Retail on 0.00 Acres

Glenwood (Edmonton), Edmonton, AB

Attention retail tenants! Welcome to the 10054 158th Street Plaza, conveniently situated just off Stony Plain with excellent visibility along 158th Street. Adjacent to Hot Wok Restaurant and Daycare, this space is in shell condition and ready for immediate occupancy. With mixed-use zoning, a variety of uses are permitted. Ideal tenancies include pharmacies, general retail stores, professional services, convenience stores, and medical services. Tenant incentives are available! Net Rent starting at \$19 per square foot. Additional rent estimate for 2024 is \$7 per square foot!