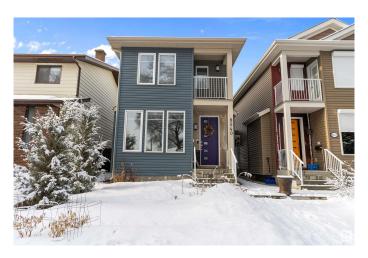

# \$735,000 - 8540 89st, Edmonton

MLS® #E4422290

### \$735,000

4 Bedroom, 3.50 Bathroom, 1,729 sqft Single Family on 0.00 Acres

Bonnie Doon, Edmonton, AB

This charming 1,728 sq ft, 2-story home in Boonie Doon offers a spacious layout with three bedrooms, including a master suite with en-suite, and a bright, open main floor with living, dining, and kitchen areas. The legal basement suite provides a private, self-contained one-bedroom living space with its own entrance, full kitchen, and bathroomâ€"perfect for rental income or extended family. Set in a quiet, family-friendly neighbourhood, the property features a beautiful garden in the front yard and well-maintained landscaping, all within easy reach of parks, schools, and local amenities.