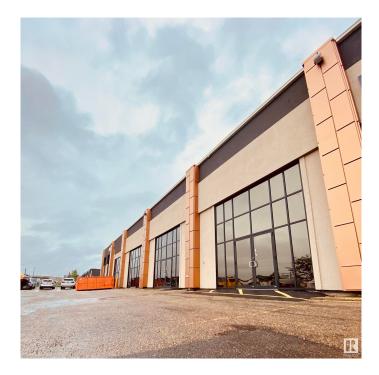

## \$749,900

0 Bedroom, 0.00 Bathroom, Office on 0.00 Acres

Strathcona Industrial Park, Edmonton, AB

Commercial condominium located on 91 St. and 34A Ave. with storefront facing 34A Ave. and an exit leading to the building hallway. Recently renovated. Unit contains two washrooms and a small office space. The property complex offers parking with over 150 stalls, including parking stalls located right outside the entrance. High ceiling offers the opportunity to build a second floor or mezzanine to maximize the square footage of the unit. Neighboring tenants include a restaurant, dog grooming salon, retail store, signage manufacturer, and a gym. Mixed use property can function as an office space, retail, rehearsal studio, and many more.