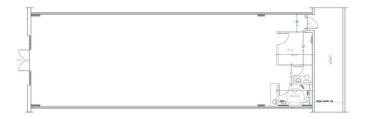

## \$749,900

0 Bedroom, 0.00 Bathroom, Office on 0.00 Acres

Strathcona Industrial Park, Edmonton, AB

Commercial condominium located on 91 St. and 34A Ave. with storefront facing 34A Ave. and an exit leading to the building hallway. Recently renovated. Unit contains two washrooms and a small office space. The property complex offers parking with over 150 stalls, including parking stalls located right outside the entrance. High ceiling offers the opportunity to build a second floor or mezzanine to maximize the square footage of the unit. Neighboring tenants include a restaurant, dog grooming salon, retail store, signage manufacturer, and a gym. Mixed use property can function as an office space, retail, rehearsal studio, and many more.