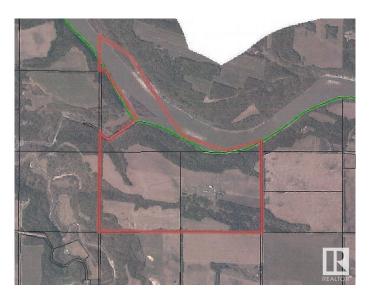

# \$2,355,000

4 Bedroom, 3.00 Bathroom, 2,031 sqft Rural on 373.50 Acres

None, Rural Leduc County, AB

373.5 Acres on 3 titles (in documents titles, tax searchs, affadavit of value) Buyer to confirm if orangic farmed. Older home in good condition needing upgrading, several out buildings, 2 quarters of land, & a titled island in the north Saskatchewan river. Great opportunity for a smart buyer!!

#### **Exterior**

Exterior Wood

Exterior Features Cross Fenced, Private Setting, River View, Waterfront Property

Construction Wood

Foundation Concrete Perimeter