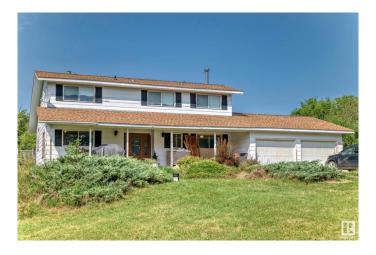

# \$2,355,000

4 Bedroom, 3.00 Bathroom, 2,031 sqft Rural on 373.50 Acres

None, Rural Leduc County, AB

373.5 Acres on 3 titles (in documents titles, tax searchs, affadavit of value) Buyer to confirm if orangic farmed. Older home in good condition needing upgrading, several out buildings, 2 quarters of land, & a titled island in the north Saskatchewan river. Great opportunity for a smart buyer!!

### **Essential Information**

MLS® # E4422398

Price \$2,355,000

Bedrooms 4

Bathrooms 3.00

Full Baths 3

Square Footage 2,031

Acres 373.50

Year Built 1976

Type Rural

Sub-Type Detached Single Family

Style 5 Level Split

Status Active