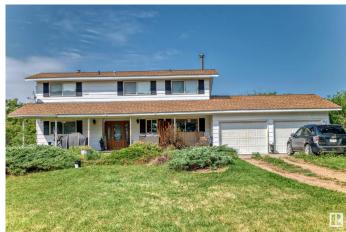

# \$2,355,000

4 Bedroom, 3.00 Bathroom, 2,031 sqft Rural on 373.50 Acres

None, Rural Leduc County, AB

373.5 Acres on 3 titles (in documents titles, tax searchs, affadavit of value) Buyer to confirm if orangic farmed. Older home in good condition needing upgrading, several out buildings, 2 quarters of land, & a titled island in the north Saskatchewan river. Great opportunity for a smart buyer!!

### **Essential Information**

MLS® # E4422398

Price \$2,355,000

Bedrooms 4

Bathrooms 3.00

Full Baths 3

Square Footage 2,031

Acres 373.50

Year Built 1976

Type Rural

Sub-Type Detached Single Family

Style 5 Level Split

Status Active