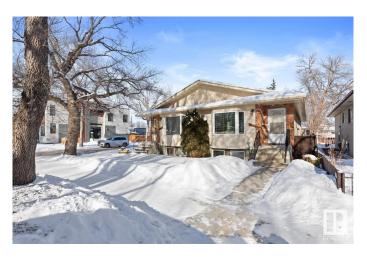

#### \$879.900

4 Bedroom, 2.50 Bathroom, 2,108 sqft Single Family on 0.00 Acres

Bonnie Doon, Edmonton, AB

Prime Investment Opportunity in Bonnie Doon! This side-by-side duplex is well-maintained and has recent upgrades. Each unit features an open and bright design with hardwood floors and a bright finished lower level, complete with a living room, kitchen, two bedrooms, and a full bath. The main floor boasts a bright and spacious living area and upgraded kitchen with ample cabinetry and counter space. The main floor features a spacious master bedroom with ensuite and generously sized second bedroom. Both units have a side entrance leading to the basement with a SECOND KITCHEN, offering great potential for multi-generational living. Situated on a 50 x 148 corner lot, the property also includes a double detached garage. Just steps from Mill Creek Ravine, schools, parks and quick access to downtown and public transit, this is an ideal opportunity for investors or homeowners looking to maximize value in a prime location!

#### **Exterior**

Exterior Wood, Brick, Stucco

Exterior Features See Remarks

Roof Asphalt Shingles

Construction Wood, Brick, Stucco
Foundation Concrete Perimeter