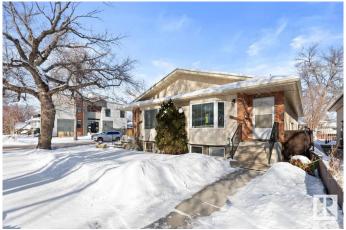

#### \$879.900

4 Bedroom, 2.50 Bathroom, 2,108 sqft Single Family on 0.00 Acres

Bonnie Doon, Edmonton, AB

Prime Investment Opportunity in Bonnie Doon! This side-by-side duplex is well-maintained and has recent upgrades. Each unit features an open and bright design with hardwood floors and a bright finished lower level, complete with a living room, kitchen, two bedrooms, and a full bath. The main floor boasts a bright and spacious living area and upgraded kitchen with ample cabinetry and counter space. The main floor features a spacious master bedroom with ensuite and generously sized second bedroom. Both units have a side entrance leading to the basement with a SECOND KITCHEN, offering great potential for multi-generational living. Situated on a 50 x 148 corner lot, the property also includes a double detached garage. Just steps from Mill Creek Ravine, schools, parks and quick access to downtown and public transit, this is an ideal opportunity for investors or homeowners looking to maximize value in a prime location!

#### **Exterior**

Exterior Wood, Brick, Stucco

Exterior Features See Remarks

Roof Asphalt Shingles

Construction Wood, Brick, Stucco
Foundation Concrete Perimeter