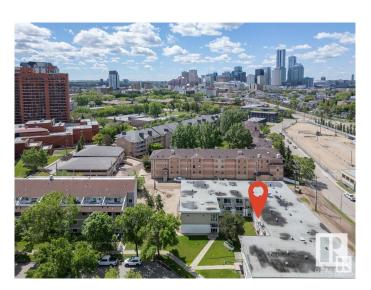

### \$129,900

2 Bedroom, 1.00 Bathroom, 752 sqft Condo / Townhouse on 0.00 Acres

Boyle Street, Edmonton, AB

Attention INVESTORS & FIRST-TIME HOMEBUYERS! This 2nd-floor condo is just steps from the River Valley, LRT station, and shopping along Jasper Ave. With condo fees of \$505.49 covering ALL utilities, ownership is both affordable and hassle-free. Both bedrooms are generously sized with large closets, conveniently located next to a 4-piece bathroom. Enjoy a spacious balcony overlooking the courtyard, perfect for relaxing. If you're looking for a move-in-ready home at a great value, this is the one. A must-see!

## **Community Information**

Address 203 8640 106 Avenue

Area Edmonton
Subdivision Boyle Street

City Edmonton
County ALBERTA

Province AB

Postal Code T5H 0M7

### **Exterior**

Exterior Wood, Brick, Stucco

Exterior Features Flat Site, Level Land, Schools, Shopping Nearby, View City, View

Downtown

Roof Flat

Construction Wood, Brick, Stucco Foundation Concrete Perimeter