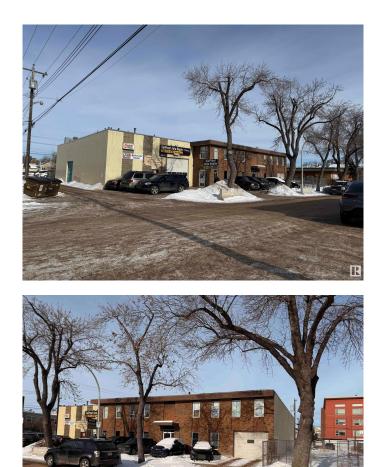

#### \$1,499,999

0 Bedroom, 0.00 Bathroom, Industrial on 0.00 Acres

Mccauley, Edmonton, AB

**Opportunity knocking! Excellent Investment Opportunity with Strong Tenants in Place! This** 10,178+/- SF building located in the McCauley neighbourhood of Edmonton on a .30+/- acre lot. This building is fully tenanted with two industrial bays and a hair Saloon on the second floor. Well-established tenants ensure consistent rental income. New current zoning (DC1 - DC1 - Direct Development Control Provision), in place with great potential for redevelopment opportunities. The building's convenient access to Edmonton's Core- within walking distance of various amenities including the Pacific Centre, 97th Street, Rogers Place, and City Centre Mall.