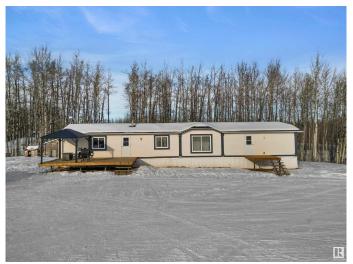

## \$399,000

3 Bedroom, 2.00 Bathroom, 1,214 sqft Rural on 10.01 Acres

None, Rural Parkland County, AB

Peace and Quiet in the rolling hills! This 3 bed, 2 bath home is a nice mixture of open and treed land offering 10.01 acres for your recreational use! Just on the other side of the Brazeau/Parkland county line, the property is a quick trip into Drayton Valley. Inside you will find a open concept kitchen/dining that leads into a spacious living room. The kitchen offers plenty of cabinetry and a corner pantry for storage. Down the hall you will pass a seperate laundry/storage area on your way to the primary bedroom with walk in closet and 4 pc ensuite. On the opposite side of the home you will find 2 more bedrooms another 4 pc bathroom. Don't miss out on country living under \$400,000!

**Amenities** 

Features Deck

Interior

Interior Features ensuite bathroom

Heating Forced Air-1, Natural Gas

Stories 1

Has Basement Yes

Basement None, No Basement