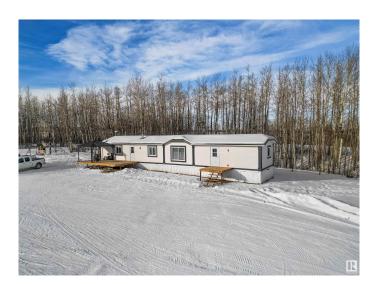

## \$399,000

3 Bedroom, 2.00 Bathroom, 1,214 sqft Rural on 10.01 Acres

None, Rural Parkland County, AB

Peace and Quiet in the rolling hills! This 3 bed, 2 bath home is a nice mixture of open and treed land offering 10.01 acres for your recreational use! Just on the other side of the Brazeau/Parkland county line, the property is a quick trip into Drayton Valley. Inside you will find a open concept kitchen/dining that leads into a spacious living room. The kitchen offers plenty of cabinetry and a corner pantry for storage. Down the hall you will pass a seperate laundry/storage area on your way to the primary bedroom with walk in closet and 4 pc ensuite. On the opposite side of the home you will find 2 more bedrooms another 4 pc bathroom. Don't miss out on country living under \$400,000!

#### **Essential Information**

MLS® # E4422690 Price \$399,000

Bedrooms 3

Bathrooms 2.00

Full Baths 2

Square Footage 1,214

Acres 10.01

Year Built 1998

# **Community Information**

Address 7418 Twp Rd 510

Area Rural Parkland County

Subdivision None

City Rural Parkland County

County ALBERTA

Province AB

Postal Code T0C 1Z0