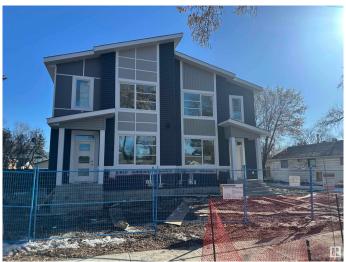

### \$604,900

6 Bedroom, 4.00 Bathroom, 1,760 sqft Single Family on 0.00 Acres

Prince Charles, Edmonton, AB

This brand-new, 2-storey half duplex features a modern open-concept living area with quartz countertops and a main-floor bedroom with a 3-piece bathroom. Upstairs, you'll find three bedrooms, including a Primary with an ensuite and walk-in closet, plus a laundry room and a 4-piece bathroom. The property also includes a 2-bedroom legal suite and a double detached garage. Note that the property is currently still under construction.

Year Built 2025

Type Single Family

Sub-Type Half Duplex

Style 2 Storey

Status Active

## **Exterior**

Exterior Wood, Stone, Vinyl

Exterior Features Back Lane, Landscaped, Playground Nearby, Public Transportation,

Schools, Shopping Nearby

Roof Asphalt Shingles

Construction Wood, Stone, Vinyl