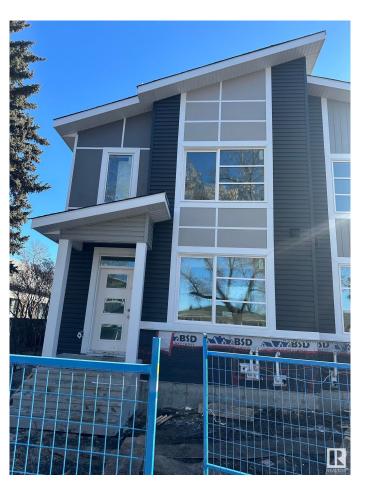

### \$604,900

6 Bedroom, 4.00 Bathroom, 1,760 sqft Single Family on 0.00 Acres

Prince Charles, Edmonton, AB

This brand-new, 2-storey half duplex features a modern open-concept living area with quartz countertops and a main-floor bedroom with a 3-piece bathroom. Upstairs, you'll find three bedrooms, including a Primary with an ensuite and walk-in closet, plus a laundry room and a 4-piece bathroom. The property also includes a 2-bedroom legal suite and a double detached garage. Note that the property is currently still under construction.

Year Built 2025

Type Single Family

Sub-Type Half Duplex

Style 2 Storey

Status Active

## **Exterior**

Exterior Wood, Stone, Vinyl

Exterior Features Back Lane, Landscaped, Playground Nearby, Public Transportation,

Schools, Shopping Nearby

Roof Asphalt Shingles

Construction Wood, Stone, Vinyl