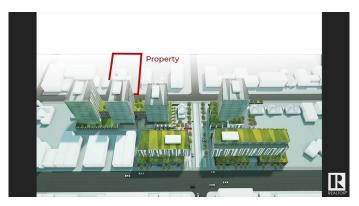

### \$2,595,000

0 Bedroom, 0.00 Bathroom, Land Commercial on 0.00 Acres

Queen Alexandra, Edmonton, AB

**CURRENTLY IN THE PROCESS OF REZONING TO 23 METER HEIGHT GOOD** FOR 6 STORIES OF DEVELOPMENT!!!. PRIME MULTI-FAMILY DEVELOPMENT OPPORTUNITY ON 0.40 ACRE SITE. EXCELLENT WHYTE AVENUE AREA PROPERTY! GREAT LOCATION FOR SIX STORIES OF RESIDENTIAL OR MIXED USE **DEVELOPMENT.** Fantastic Redevelopment Opportunity in the Whye Avenue Area. This site is 4 lots measuring 33' x 132' totaling 132' wide x 132' deep, for a TOTAL OF 17,424 sq.ft. Directly south of South Park's approved development including four Towers up to 16 stories. Excellent church tenant in place with triple-net lease on building providing holding income until February 2027 (May be able to relocate tenant sooner if needed). Garage has rental income as well. Site currently has Residential mixed use zoning (MU h16 f3.5 cf). Very high density with FAR 3.5.