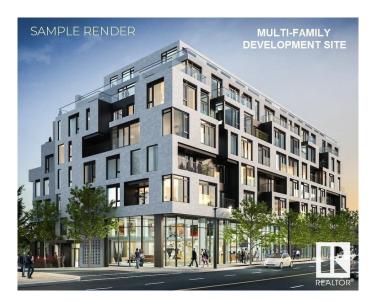

### \$2,595,000

0 Bedroom, 0.00 Bathroom, Land Commercial on 0.00 Acres

Queen Alexandra, Edmonton, AB

**CURRENTLY IN THE PROCESS OF REZONING TO 23 METER HEIGHT GOOD** FOR 6 STORIES OF DEVELOPMENT!!!. PRIME MULTI-FAMILY DEVELOPMENT OPPORTUNITY ON 0.40 ACRE SITE. EXCELLENT WHYTE AVENUE AREA PROPERTY! GREAT LOCATION FOR SIX STORIES OF RESIDENTIAL OR MIXED USE **DEVELOPMENT.** Fantastic Redevelopment Opportunity in the Whye Avenue Area. This site is 4 lots measuring 33' x 132' totaling 132' wide x 132' deep, for a TOTAL OF 17,424 sq.ft. Directly south of South Park's approved development including four Towers up to 16 stories. Excellent church tenant in place with triple-net lease on building providing holding income until February 2027 (May be able to relocate tenant sooner if needed). Garage has rental income as well. Site currently has Residential mixed use zoning (MU h16 f3.5 cf). Very high density with FAR 3.5.