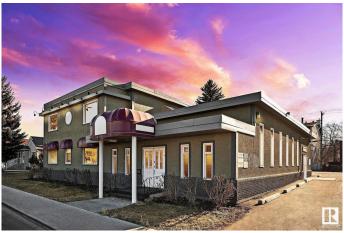

### \$2,595,000

0 Bedroom, 0.00 Bathroom, Land Commercial on 0.00 Acres

Queen Alexandra, Edmonton, AB

**CURRENTLY IN THE PROCESS OF REZONING TO 23 METER HEIGHT GOOD** FOR 6 STORIES OF DEVELOPMENT!!!. PRIME MULTI-FAMILY DEVELOPMENT OPPORTUNITY ON 0.40 ACRE SITE. EXCELLENT WHYTE AVENUE AREA PROPERTY! GREAT LOCATION FOR SIX STORIES OF RESIDENTIAL OR MIXED USE **DEVELOPMENT.** Fantastic Redevelopment Opportunity in the Whye Avenue Area. This site is 4 lots measuring 33' x 132' totaling 132' wide x 132' deep, for a TOTAL OF 17,424 sq.ft. Directly south of South Park's approved development including four Towers up to 16 stories. Excellent church tenant in place with triple-net lease on building providing holding income until February 2027 (May be able to relocate tenant sooner if needed). Garage has rental income as well. Site currently has Residential mixed use zoning (MU h16 f3.5 cf). Very high density with FAR 3.5.

## **Community Information**

Address 10541 81 Avenue

Area Edmonton

Subdivision Queen Alexandra

City Edmonton
County ALBERTA

Province AB

Postal Code T6E 1X7