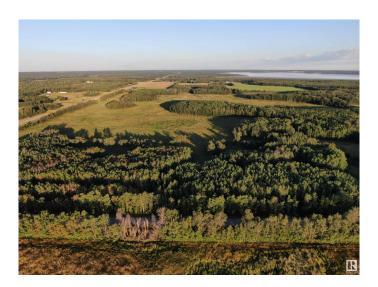

## \$529,702

0 Bedroom, 0.00 Bathroom, Rural on 77.75 Acres

None, Rural Strathcona County, AB

77.75 ACRES OF RAW LAND.....PERFECT AG PROPERTY.....BORDERS HIGHWAY 14......JUST 15 MINUTES TO THE CITY....DREAM BUILDING SITE......FLAT/ USABLE PROPERTY....~!WELCOME HOME!~ JUST OFF HIGHWAY 14 AND RANGE ROAD 212, ON THE NORTH SIDE, property has been used as grazing quarter, mix of meadows and trees, easy access off the highway. so many options, should you want to run your own business, raise cattle of horses,...or build your dream home on the postcard setting!!!

#### **Exterior**

Exterior Features Airport Nearby, Flat Site, Treed Lot