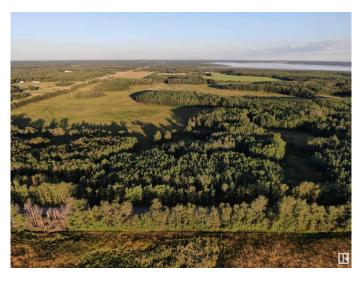

## \$529,702

0 Bedroom, 0.00 Bathroom, Rural on 77.75 Acres

None, Rural Strathcona County, AB

77.75 ACRES OF RAW LAND.....PERFECT AG PROPERTY.....BORDERS HIGHWAY 14......JUST 15 MINUTES TO THE CITY....DREAM BUILDING SITE......FLAT/ USABLE PROPERTY....~!WELCOME HOME!~ JUST OFF HIGHWAY 14 AND RANGE ROAD 212, ON THE NORTH SIDE, property has been used as grazing quarter, mix of meadows and trees, easy access off the highway. so many options, should you want to run your own business, raise cattle of horses,...or build your dream home on the postcard setting!!!

#### **Exterior**

Exterior Features Airport Nearby, Flat Site, Treed Lot