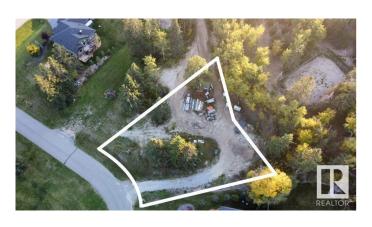

### \$209,900

0 Bedroom, 0.00 Bathroom, Rural on 0.50 Acres

Spring Lake Ranch, Rural Parkland County, AB

\*Price will increase on April 22\* Located on Spruce Cres, Lot #35 SPRING MIST is a beautiful & private property with mature trees on a pie shaped lot. With a west facing backyard & quiet cul-de-sac location, this property offers residents a gorgeous & peaceful retreat. This is the only lot that offers a grand-fathered well, perfect for watering your outdoor landscaping & garden-this is a HUGE benefit. Enjoy summer at the lake, canoe, fish, stand up paddle boarding, swim & kayak. In the winter, the frozen lake offers a plethora of activities such as ice fishing, snow shoeing, & skating. Enjoy walks through the trail system all year round. The community of Spring Lake offers several playgrounds, skating rink/basketball/pickle ball court. You will love the community events: fall festival, Christmas contests, drive in movies. 12 Min to Stony Plain, 25 to Edmonton, 5 min to Blueberry School. Property borders are for illustration purposes & do not show official survey lines. GST will be added on top of price