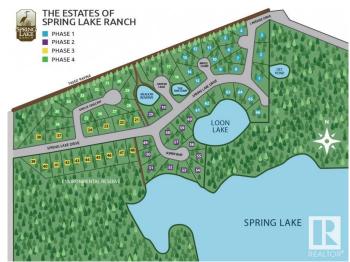

### \$209,900

0 Bedroom, 0.00 Bathroom, Rural on 0.50 Acres

Spring Lake Ranch, Rural Parkland County, AB

\*Price will increase on April 22\* Located on Spruce Cres, Lot #35 SPRING MIST is a beautiful & private property with mature trees on a pie shaped lot. With a west facing backyard & quiet cul-de-sac location, this property offers residents a gorgeous & peaceful retreat. This is the only lot that offers a grand-fathered well, perfect for watering your outdoor landscaping & garden-this is a HUGE benefit. Enjoy summer at the lake, canoe, fish, stand up paddle boarding, swim & kayak. In the winter, the frozen lake offers a plethora of activities such as ice fishing, snow shoeing, & skating. Enjoy walks through the trail system all year round. The community of Spring Lake offers several playgrounds, skating rink/basketball/pickle ball court. You will love the community events: fall festival, Christmas contests, drive in movies. 12 Min to Stony Plain, 25 to Edmonton, 5 min to Blueberry School. Property borders are for illustration purposes & do not show official survey lines. GST will be added on top of price

# **Community Information**

Address 2063 Spruce Cres

Area Rural Parkland County

Subdivision Spring Lake Ranch

City Rural Parkland County

County ALBERTA

Province AB

Postal Code T7Z 2V3