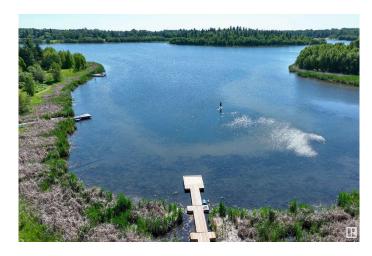

### \$209,900

0 Bedroom, 0.00 Bathroom, Rural on 0.50 Acres

Spring Lake Ranch, Rural Parkland County, AB

\*Price will increase on April 22\* Located on Spruce Cres, Lot #35 SPRING MIST is a beautiful & private property with mature trees on a pie shaped lot. With a west facing backyard & quiet cul-de-sac location, this property offers residents a gorgeous & peaceful retreat. This is the only lot that offers a grand-fathered well, perfect for watering your outdoor landscaping & garden-this is a HUGE benefit. Enjoy summer at the lake, canoe, fish, stand up paddle boarding, swim & kayak. In the winter, the frozen lake offers a plethora of activities such as ice fishing, snow shoeing, & skating. Enjoy walks through the trail system all year round. The community of Spring Lake offers several playgrounds, skating rink/basketball/pickle ball court. You will love the community events: fall festival, Christmas contests, drive in movies. 12 Min to Stony Plain, 25 to Edmonton, 5 min to Blueberry School. Property borders are for illustration purposes & do not show official survey lines. GST will be added on top of price