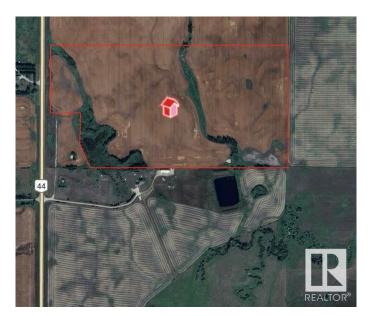

### \$459,900

0 Bedroom, 0.00 Bathroom, Rural on 73.49 Acres

None, Rural Sturgeon County, AB

73.49 Acres paved right to property. Sitting just off highway 44 and north of highway 37. Location is close to St.Albert and Villeneuve. Fantastic opportunity for future development.

# **Community Information**

Address Highway 44 North Of Hwy 37

Area Rural Sturgeon County

Subdivision None

City Rural Sturgeon County

County ALBERTA

Province AB

Postal Code T8T 000