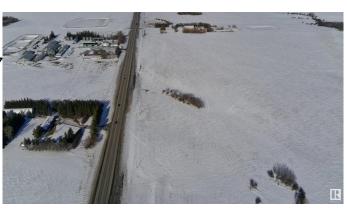

### \$459,900

0 Bedroom, 0.00 Bathroom, Rural on 73.49 Acres

None, Rural Sturgeon County, AB

73.49 Acres paved right to property. Sitting just off highway 44 and north of highway 37. Location is close to St.Albert and Villeneuve. Fantastic opportunity for future development.