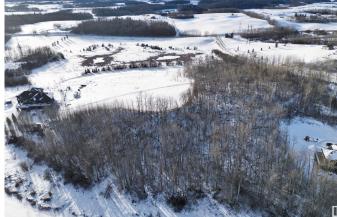

#### \$450,000

0 Bedroom, 0.00 Bathroom, Rural on 4.57 Acres

Rainbow Beach Estates, Rural Parkland County, AB

Want an OASIS close to the CITY at one of Edmonton's PREMIER LAKES? Located at Rainbow Beach Estates, this large PRIVATE LAKEFRONT LOT at LOST LAKE adjoining Jack Fish Lake is a total GEM! When water levels are high it becomes part of Jackfish Lake. Less than an hour from Edmonton and 15 mins from Stony Plain! Excellent highway access makes this EASY TO GET TO for the weekend warrior. 4.57 ACRES, mostly TREED with a DRILLED WELL. The frontage is approx. 617 feet! AMAZING VIEWS of the lake from one of the highest sites in the area! Well treed with lots of open spaces as well. Elevated BUILDING site with many South/South East FACING WALKOUT **BUILDING OPTIONS!** Property entrance has a MEANDERING driveway through the trees and offers PRIVACY from the road. Best value in the area, see it, you'll LOVE this place!

## Exterior

| Exterior Features | Backs Onto Lake, Beach Access, Boating, Lake Access Property, Lake |
|-------------------|--------------------------------------------------------------------|
|                   | View, Recreation Use, Treed Lot, Waterfront Property               |