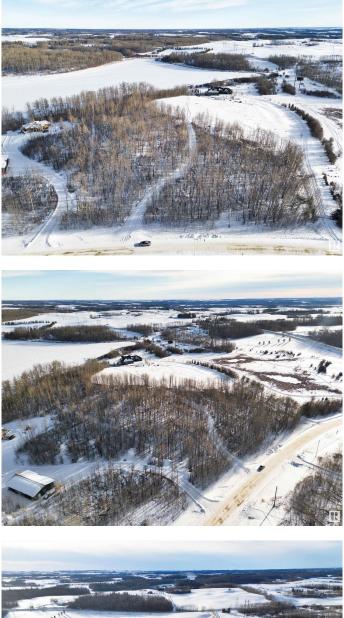

#### \$450,000

0 Bedroom, 0.00 Bathroom, Rural on 4.57 Acres

Rainbow Beach Estates, Rural Parkland County, AB

Want an OASIS close to the CITY at one of Edmonton's PREMIER LAKES? Located at Rainbow Beach Estates, this large PRIVATE LAKEFRONT LOT at LOST LAKE adjoining Jack Fish Lake is a total GEM! When water levels are high it becomes part of Jackfish Lake. Less than an hour from Edmonton and 15 mins from Stony Plain! Excellent highway access makes this EASY TO GET TO for the weekend warrior. 4.57 ACRES, mostly TREED with a DRILLED WELL. The frontage is approx. 617 feet! AMAZING VIEWS of the lake from one of the highest sites in the area! Well treed with lots of open spaces as well. Elevated BUILDING site with many South/South East FACING WALKOUT **BUILDING OPTIONS!** Property entrance has a MEANDERING driveway through the trees and offers PRIVACY from the road. Best value in the area, see it, you'll LOVE this place!

## Exterior

| Exterior Features | Backs Onto Lake, Beach Access, Boating, Lake Access Property, Lake |
|-------------------|--------------------------------------------------------------------|
|                   | View, Recreation Use, Treed Lot, Waterfront Property               |