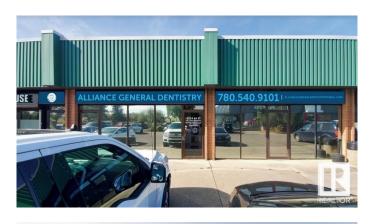

# \$1,050,000 - 4214 & 4216 66 St, Edmonton

MLS® #E4423160

## \$1,050,000

0 Bedroom, 0.00 Bathroom, Retail on 0.00 Acres

Michaels Park, Edmonton, AB

A rare investment opportunity! This unit offers a solid ROI, currently leased to a reputable dentist and generating an impressive 6.5% cap rateâ€"exactly what savvy investors seek. With six years remaining on a secure 10-year lease, this property ensures stable income. Plus, its future potential for various business ventures makes it an exceptional opportunity!