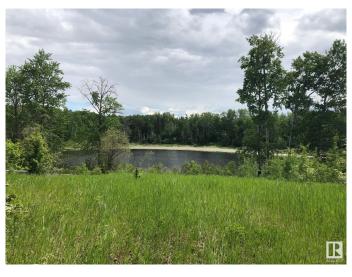

#### \$139,900

0 Bedroom, 0.00 Bathroom, Rural on 1.07 Acres

Star Lake Estates, Rural Parkland County, AB

Build your dream family retreat on this stunning 1.07-acre lot in the peaceful community of Star Lake Estates. Perfectly suited for a walkout design, this property boasts a tranquil pond view with reserve land bordering it, ensuring privacy and natural beauty. The lot is further enhanced by a protective cluster of trees at the front, offering seclusion and a serene atmosphere. Just minutes from Jack Fish Lake and Mink Lake, and only a 15-minute drive to Stony Plain, this prime location offers the perfect setting for your forever home.

## Exterior

Exterior Features Park/Reserve, Stream/Pond