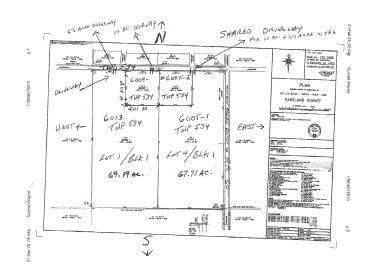

# \$145,000 - 6009 Twp 534, Rural Parkland County

MLS® #E4423379

# **Community Information**

Address 6009 Twp 534

Area Rural Parkland County

Subdivision None

City Rural Parkland County

County ALBERTA

Province AB

Postal Code T0E 2B0