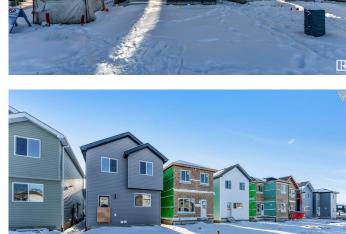

## \$569.000

4 Bedroom, 3.00 Bathroom, 1,676 sqft Single Family on 0.00 Acres

Aster, Edmonton, AB

Discover this stunning 2024 Landmark built single-family detached home in Edmonton's desirable Aster community. Close to top amenities, schools, parks, grocery stores, restaurants and the Anthony Henday Highway, this 1676 sq. ft. gem offers modern living at its finest. The main floor features a bedroom and full washroom, complemented by a fully stainless steel kitchen. Upstairs, enjoy three spacious bedrooms, including a master with an ensuite, and a second full washroom. The basement, with a separate entrance, is ready for your future use or additional rental income.

## **Community Information**

Address 1224 14 Avenue

Area Edmonton

Subdivision Aster

City Edmonton
County ALBERTA

Province AB

Postal Code T6T 2W2