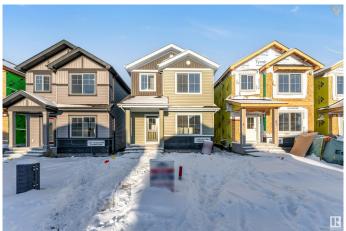

# \$555,000

4 Bedroom, 3.00 Bathroom, 1,676 sqft Single Family on 0.00 Acres

Aster, Edmonton, AB

Discover this stunning 2024 Land Mark built single-family detached home in Edmonton's desirable Aster community. Close to top amenities, schools, grocery stores, restaurants and the Anthony Henday Highway, this 1676 sq. ft. gem offers modern living at its finest. The main floor features a bedroom and full washroom, complemented by a fully stainless steel kitchen. Upstairs, enjoy three spacious bedrooms, including a master with an ensuite, and a second full washroom. The basement, with a separate entrance, is ready for your future use or additional rental income.

## **Essential Information**

MLS® # E4423451 Price \$555,000

Bedrooms 4

Bathrooms 3.00

Full Baths 3

Square Footage 1,676

Acres 0.00

Year Built 2024