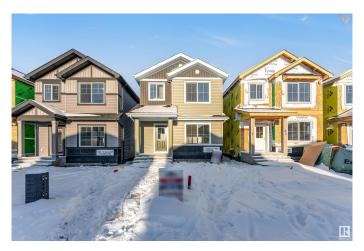

# \$555,000

4 Bedroom, 3.00 Bathroom, 1,676 sqft Single Family on 0.00 Acres

Aster, Edmonton, AB

Discover this stunning 2024 Land Mark built single-family detached home in Edmonton's desirable Aster community. Close to top amenities, schools, grocery stores, restaurants and the Anthony Henday Highway, this 1676 sq. ft. gem offers modern living at its finest. The main floor features a bedroom and full washroom, complemented by a fully stainless steel kitchen. Upstairs, enjoy three spacious bedrooms, including a master with an ensuite, and a second full washroom. The basement, with a separate entrance, is ready for your future use or additional rental income.

## **Essential Information**

MLS® # E4423451 Price \$555,000

Bedrooms 4

Bathrooms 3.00

Full Baths 3

Square Footage 1,676

Acres 0.00

Year Built 2024