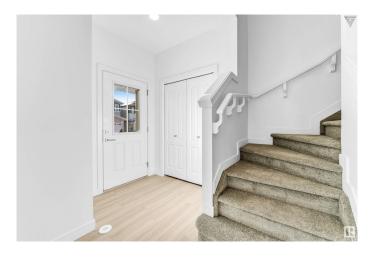

## Interior

Interior Features ensuite bathroom

Appliances Dishwasher-Built-In, Dryer, Hood Fan, Oven-Built-In, Refrigerator,

Stove-Countertop Gas, Stove-Electric, Washer

Heating Fan Coil, Natural Gas

Stories 2

Has Basement Yes

Basement Full, Unfinished