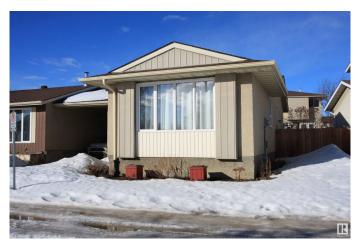

#### \$315,000

3 Bedroom, 2.00 Bathroom, 1,030 sqft Condo / Townhouse on 0.00 Acres

Carlisle, Edmonton, AB

Pride in ownership shows in this unique half-duplex in Carlisle! This self-managed condo offers the perks of a half duplex without shared wallsâ€"connected only by a single-wide carport long enough to fit 2-3 vehicles! Enjoy low-maintenance living with exterior upkeep, including windows, doors & roof, covered by condo fees. The newly fenced backyard is landscaped and features a shed & flower gardens. Inside, this well maintained home has 3 bedrooms, a spacious kitchen, dining area, living room & 4pc bath on the main level. The lower level offers a large rec room, den, 3pc bath, laundry & utility room with sink. Prime location in close proximity to parks & greenspaces. Close to Griesbach Village & just 10 min to NAIT! \*\*Some photos for den have been digitally staged to show potential for this room!

## **Exterior**

Exterior Wood, Stucco

Exterior Features Fenced, Landscaped

Roof Asphalt Shingles

Construction Wood, Stucco

Foundation Concrete Perimeter