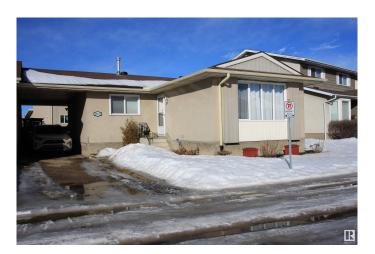

#### \$315,000

3 Bedroom, 2.00 Bathroom, 1,030 sqft Condo / Townhouse on 0.00 Acres

Carlisle, Edmonton, AB

Pride in ownership shows in this unique half-duplex in Carlisle! This self-managed condo offers the perks of a half duplex without shared wallsâ€"connected only by a single-wide carport long enough to fit 2-3 vehicles! Enjoy low-maintenance living with exterior upkeep, including windows, doors & roof, covered by condo fees. The newly fenced backyard is landscaped and features a shed & flower gardens. Inside, this well maintained home has 3 bedrooms, a spacious kitchen, dining area, living room & 4pc bath on the main level. The lower level offers a large rec room, den, 3pc bath, laundry & utility room with sink. Prime location in close proximity to parks & greenspaces. Close to Griesbach Village & just 10 min to NAIT! \*\*Some photos for den have been digitally staged to show potential for this room!

## **Exterior**

Exterior Wood, Stucco

Exterior Features Fenced, Landscaped

Roof Asphalt Shingles

Construction Wood, Stucco

Foundation Concrete Perimeter