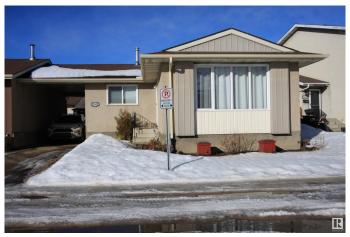

#### \$315,000

3 Bedroom, 2.00 Bathroom, 1,030 sqft Condo / Townhouse on 0.00 Acres

Carlisle, Edmonton, AB

Pride in ownership shows in this unique half-duplex in Carlisle! This self-managed condo offers the perks of a half duplex without shared wallsâ€"connected only by a single-wide carport long enough to fit 2-3 vehicles! Enjoy low-maintenance living with exterior upkeep, including windows, doors & roof, covered by condo fees. The newly fenced backyard is landscaped and features a shed & flower gardens. Inside, this well maintained home has 3 bedrooms, a spacious kitchen, dining area, living room & 4pc bath on the main level. The lower level offers a large rec room, den, 3pc bath, laundry & utility room with sink. Prime location in close proximity to parks & greenspaces. Close to Griesbach Village & just 10 min to NAIT! \*\*Some photos for den have been digitally staged to show potential for this room!

## **Exterior**

Exterior Wood, Stucco

Exterior Features Fenced, Landscaped

Roof Asphalt Shingles

Construction Wood, Stucco

Foundation Concrete Perimeter