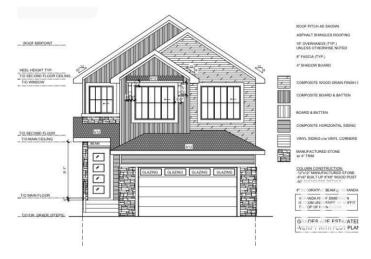

## \$699,900

5 Bedroom, 4.00 Bathroom, 2,400 sqft Single Family on 0.00 Acres

Horse Hill Neighbourhood 1A, Edmonton, AB

Stunning Detached home with 4 bedrooms on upper level. Main door entrance leads you to Open to above area with chandelier. Family area with fireplace & second open to above area. Main floor bedroom with walk in closet and full bath. BEAUTIFUL kitchen truly a masterpiece, unique Centre island. Spice Kitchen with lot of cabinets. Dining nook with access to deck. Oak staircase leads to bonus room. Huge Primary br with INDENT CEILING, 5pc fully custom ensuite & W/I closet. Another primary bedroom with ensuite. Two more br's with attached jack & jill bathroom. Laundry on 2nd floor with sink. Side entrance for basement.

#### **Exterior**

Exterior Wood, Stone, Vinyl Exterior Features Golf Nearby, Schools

Roof Asphalt Shingles

Construction Wood, Stone, Vinyl

Foundation Concrete Perimeter