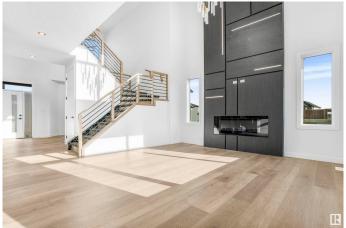

## \$699,900

5 Bedroom, 4.00 Bathroom, 2,400 sqft Single Family on 0.00 Acres

Horse Hill Neighbourhood 1A, Edmonton, AB

Stunning Detached home with 4 bedrooms on upper level. Main door entrance leads you to Open to above area with chandelier. Family area with fireplace & second open to above area. Main floor bedroom with walk in closet and full bath. BEAUTIFUL kitchen truly a masterpiece, unique Centre island. Spice Kitchen with lot of cabinets. Dining nook with access to deck. Oak staircase leads to bonus room. Huge Primary br with INDENT CEILING, 5pc fully custom ensuite & W/I closet. Another primary bedroom with ensuite. Two more br's with attached jack & jill bathroom. Laundry on 2nd floor with sink. Side entrance for basement.