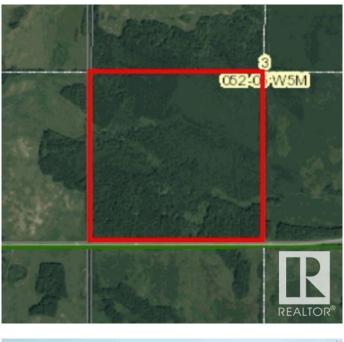

#### \$425,000

0 Bedroom, 0.00 Bathroom, Rural on 154.77 Acres

None, Rural Parkland County, AB

Less than an hour west of Edmonton, south of Lake Wabamun. Beautiful treed quarter section with easy access off Highway 627. Your very own recreational escape or a place to build a secluded homestead.

#### **Community Information**

| Address     | 5280 Highway 627      |
|-------------|-----------------------|
| Area        | Rural Parkland County |
| Subdivision | None                  |
| City        | Rural Parkland County |
| County      | ALBERTA               |
| Province    | AB                    |
| Postal Code | T0E 2H0               |
|             |                       |