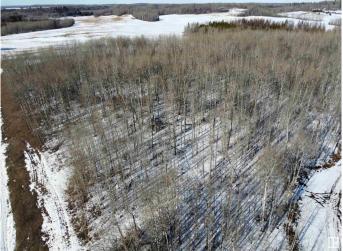

#### \$425,000

0 Bedroom, 0.00 Bathroom, Rural on 154.77 Acres

None, Rural Parkland County, AB

Less than an hour west of Edmonton, south of Lake Wabamun. Beautiful treed quarter section with easy access off Highway 627. Your very own recreational escape or a place to build a secluded homestead.

## Exterior

Exterior Features Treed Lot, Partially Fenced