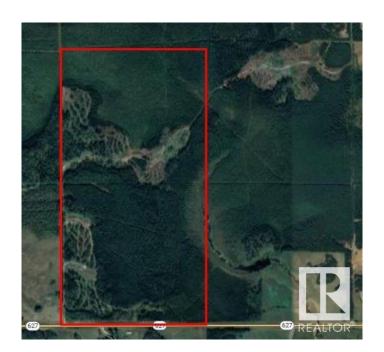

## \$599,000

0 Bedroom, 0.00 Bathroom, Rural on 316.59 Acres

None, Rural Parkland County, AB

Southwest and Northwest quarters together. Substantial tree thinning performed to allow for forage growth on the forest floor and potential for grazing cattle. Possibly a recreational escape or a beautiful piece of land to building a secluded home.

### **Community Information**

Address 5498 Highway 627

Area Rural Parkland County

Subdivision None

City Rural Parkland County

County ALBERTA

Province AB

Postal Code T0E 2H0