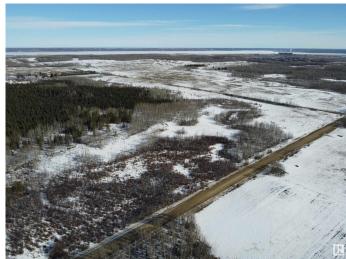

## \$440,000

0 Bedroom, 0.00 Bathroom, Rural on 160.00 Acres

None, Rural Parkland County, AB

Less than an hour west of Edmonton, 2 miles north of Highway 627, south of Lake Wabamun. Mostly treed quarter section. Make your own recreational escape or build a home where you can enjoy nature.