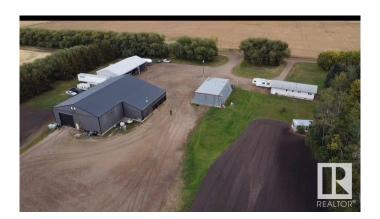

# \$799,900

4 Bedroom, 2.00 Bathroom, 994 sqft Rural on 9.98 Acres

None, Rural Sturgeon County, AB

Serene 10-Acre Property with Versatile Commercial Potential Discover your dream oasis nestled on 10 acres of lush, mature trees, offering privacy and tranquility just 30 minutes north of St. Albert and 45 minutes from Edmonton. This expansive property is perfect for both residential and commercial use, featuring a charming 1973-built, 4-bedroom bungalow that provides a cozy and welcoming home. For those who love to work on projects or need extra space for hobbies, the 60' x 100' shop is a dream come true. Whether you're into trucking, automotive work, carpentry, or any other hands-on pursuits, this shop is ready to meet your needs. Previously a trucking company with 15+ trucks ran their operation out of here.

## **Amenities**

Features Deck, Fire Pit, Greenhouse, Parking-Extra, R.V. Storage, Secured

Parking, Vinyl Windows

Parking Spaces 100