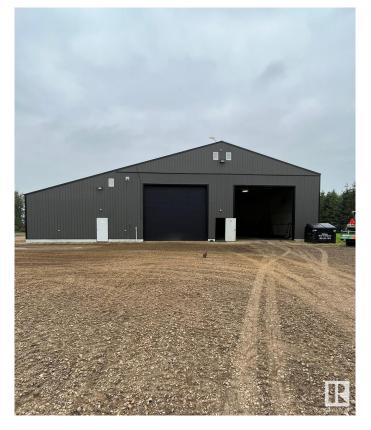

# \$799,900

4 Bedroom, 2.00 Bathroom, 994 sqft Rural on 9.98 Acres

None, Rural Sturgeon County, AB

Serene 10-Acre Property with Versatile Commercial Potential Discover your dream oasis nestled on 10 acres of lush, mature trees, offering privacy and tranquility just 30 minutes north of St. Albert and 45 minutes from Edmonton. This expansive property is perfect for both residential and commercial use, featuring a charming 1973-built, 4-bedroom bungalow that provides a cozy and welcoming home. For those who love to work on projects or need extra space for hobbies, the 60' x 100' shop is a dream come true. Whether you're into trucking, automotive work, carpentry, or any other hands-on pursuits, this shop is ready to meet your needs. Previously a trucking company with 15+ trucks ran their operation out of here.

# **Exterior**

Exterior Wood

Exterior Features Flat Site, Fruit Trees/Shrubs, Golf Nearby, Landscaped, Picnic Area,

Private Setting, Schools, Shopping Nearby, Treed Lot, Vegetable

Garden

Construction Wood

Foundation Concrete Perimeter