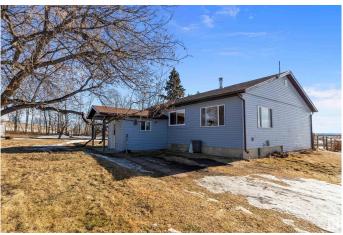

## \$474,000

4 Bedroom, 1.00 Bathroom, 1,456 sqft Rural on 12.28 Acres

None, Rural Leduc County, AB

Welcome to this charming 2 bed 1 bath country retreat offering breathtaking views from every window - including the basement! Designed with the convenience of a bungalow and an open concept living space, this home seamlessly blends comfort and style. Relax by the gorgeous wood-burning stone fireplace, perfect for cozy evenings with family and friends, or gather around the kitchen, where the heart of the home meets the living area. The bathroom has beautifully updated. Outside, the property is fully fenced, making it a perfect haven for your beloved pets to roam freely. Explore fields of lush berries, or indulge your green thumb in the greenhouse, ideal for growing your own garden. Located just a short drive from Spruce Grove and Leduc, this peaceful retreat offers both tranquility and easy access to all the amenities you need. Don't miss out on this beautiful slice of country living!

# **Exterior**

Exterior Wood

Exterior Features Cross Fenced, Fenced, Fruit Trees/Shrubs, Hillside, Rolling Land, Treed

Lot, Vegetable Garden

Construction Wood Foundation Block