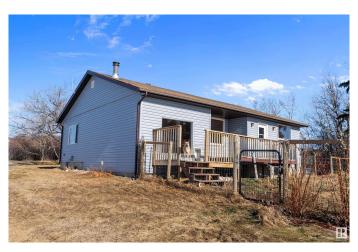

## \$474,000

4 Bedroom, 1.00 Bathroom, 1,456 sqft Rural on 12.28 Acres

None, Rural Leduc County, AB

Welcome to this charming 2 bed 1 bath country retreat offering breathtaking views from every window - including the basement! Designed with the convenience of a bungalow and an open concept living space, this home seamlessly blends comfort and style. Relax by the gorgeous wood-burning stone fireplace, perfect for cozy evenings with family and friends, or gather around the kitchen, where the heart of the home meets the living area. The bathroom has beautifully updated. Outside, the property is fully fenced, making it a perfect haven for your beloved pets to roam freely. Explore fields of lush berries, or indulge your green thumb in the greenhouse, ideal for growing your own garden. Located just a short drive from Spruce Grove and Leduc, this peaceful retreat offers both tranquility and easy access to all the amenities you need. Don't miss out on this beautiful slice of country living!

# **Exterior**

Exterior Wood

Exterior Features Cross Fenced, Fenced, Fruit Trees/Shrubs, Hillside, Rolling Land, Treed

Lot, Vegetable Garden

Construction Wood Foundation Block