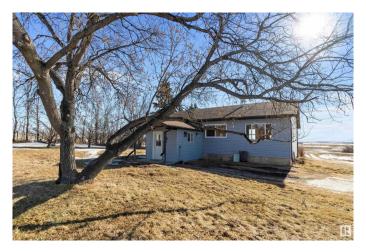

## \$474,000

4 Bedroom, 1.00 Bathroom, 1,456 sqft Rural on 12.28 Acres

None, Rural Leduc County, AB

Welcome to this charming 2 bed 1 bath country retreat offering breathtaking views from every window - including the basement! Designed with the convenience of a bungalow and an open concept living space, this home seamlessly blends comfort and style. Relax by the gorgeous wood-burning stone fireplace, perfect for cozy evenings with family and friends, or gather around the kitchen, where the heart of the home meets the living area. The bathroom has beautifully updated. Outside, the property is fully fenced, making it a perfect haven for your beloved pets to roam freely. Explore fields of lush berries, or indulge your green thumb in the greenhouse, ideal for growing your own garden. Located just a short drive from Spruce Grove and Leduc, this peaceful retreat offers both tranquility and easy access to all the amenities you need. Don't miss out on this beautiful slice of country living!

# **Exterior**

Exterior Wood

Exterior Features Cross Fenced, Fenced, Fruit Trees/Shrubs, Hillside, Rolling Land, Treed

Lot, Vegetable Garden

Construction Wood Foundation Block