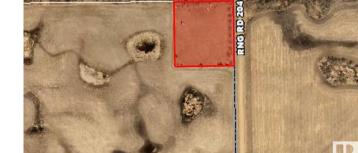

# \$209,900

0 Bedroom, 0.00 Bathroom, Rural on 3.26 Acres

None, Rural Strathcona County, AB

This 3.26 acres of land with a private setting and a view of Edmonton is ready to build your dream acreage. This property is fully fenced, cleared and is currently in grass and hay. There are 2 entrances onto the property off of RR204 and there is a fantastic building spot up on a hill that could accommodate a walkout basement. Power and Natural gas are at the property line and there is a municipal water line close by! Only a short 19 min drive to Fort Saskatchewan and 40 min to Edmonton.

# **Community Information**

Address Range Road 204 Township Road 552

Area Rural Strathcona County

Subdivision None

City Rural Strathcona County

County ALBERTA

Province AB

Postal Code T0B 0S0