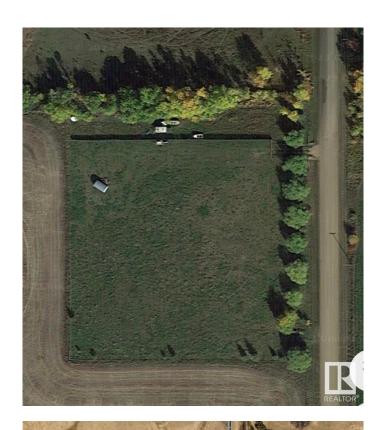

# \$209,900

0 Bedroom, 0.00 Bathroom, Rural on 3.26 Acres

None, Rural Strathcona County, AB

This 3.26 acres of land with a private setting and a view of Edmonton is ready to build your dream acreage. This property is fully fenced, cleared and is currently in grass and hay. There are 2 entrances onto the property off of RR204 and there is a fantastic building spot up on a hill that could accommodate a walkout basement. Power and Natural gas are at the property line and there is a municipal water line close by! Only a short 19 min drive to Fort Saskatchewan and 40 min to Edmonton.

#### **Exterior**

Exterior Features Fenced, Flat Site