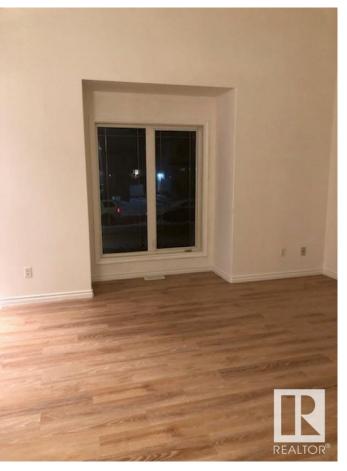

Has Basement Yes

Basement Full, Partially Finished

**Exterior** 

Exterior Wood, Vinyl

**Exterior Features** Back Lane, Fenced, Landsca

Roof **Asphalt Shingles** 

Wood, Vinyl Construction

Concrete Perimeter Foundation