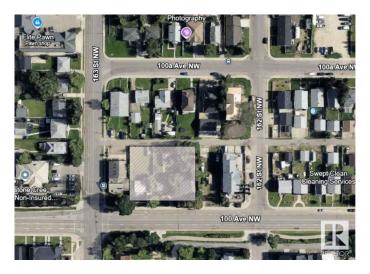

### \$1,599,000

0 Bedroom, 0.00 Bathroom, Land Commercial on 0.00 Acres

Glenwood (Edmonton), Edmonton, AB

Prime Commercial Land Opportunity in Glenwood for Investors and Multi-Family Builders! This 3-lot parcel, totaling 22,500 sq. ft. (165' x 136'), is zoned RSMh23 and offers significant potential for redevelopment. With development permits currently in process for 99 units (approximately 73,000 sq. ft.), this property is set to become a key component of Glenwood's growing landscape. Located in a highly desirable area with fantastic future prospects, especially with the upcoming LRT line that will greatly enhance accessibility and increase the area's appeal. Don't miss out on this exceptional investment opportunity!

# **Community Information**

Address 16222/16216/ 16212 100 Ave

Area Edmonton

Subdivision Glenwood (Edmonton)

City Edmonton

County ALBERTA

Province AB

Postal Code T5P 0L4