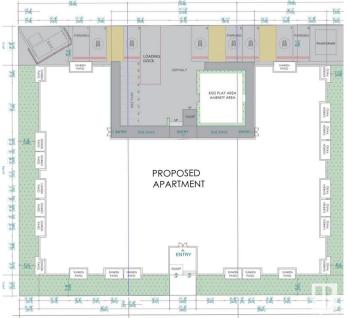

### \$1,599,000

0 Bedroom, 0.00 Bathroom, Land Commercial on 0.00 Acres

Glenwood (Edmonton), Edmonton, AB

Prime Commercial Land Opportunity in Glenwood for Investors and Multi-Family Builders! This 3-lot parcel, totaling 22,500 sq. ft. (165' x 136'), is zoned RSMh23 and offers significant potential for redevelopment. With development permits currently in process for 99 units (approximately 73,000 sq. ft.), this property is set to become a key component of Glenwood's growing landscape. Located in a highly desirable area with fantastic future prospects, especially with the upcoming LRT line that will greatly enhance accessibility and increase the area's appeal. Don't miss out on this exceptional investment opportunity!