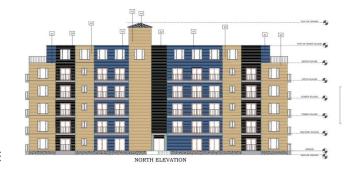

### \$1,599,000

0 Bedroom, 0.00 Bathroom, Land Commercial on 0.00 Acres

Glenwood (Edmonton), Edmonton, AB

Prime Commercial Land Opportunity in Glenwood for Investors and Multi-Family Builders! This 3-lot parcel, totaling 22,500 sq. ft. (165' x 136'), is zoned RSMh23 and offers significant potential for redevelopment. With development permits currently in process for 99 units (approximately 73,000 sq. ft.), this property is set to become a key component of Glenwood's growing landscape. Located in a highly desirable area with fantastic future prospects, especially with the upcoming LRT line that will greatly enhance accessibility and increase the area's appeal. Don't miss out on this exceptional investment opportunity!