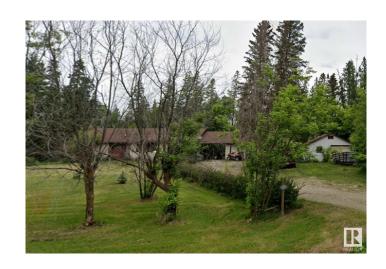

#### \$498.000

3 Bedroom, 2.00 Bathroom, 1,350 sqft Rural on 4.42 Acres

Osborne Acres, Rural Parkland County, AB

Located in the established rural subdivsion of OSBORNE ACRES, this 4.42 acre parcel is ONLY 10 minutes to Edmonton and is the perfect place to call home. The 1,348 sf bungalow features an open plan that provides 3 bedrooms, a large living room/dining room, newer laminate flooring, and a spacious kitchen with lots of cabinets and countertop space. The property also includes a garage with an attached carport and a storage shed/workshop. The home is minutes to the Wagner Natual Area, Spruce Grove, and the location provides easy access to both the Devon and Yellowhead Highways. Hard to find 4.5 acres only 10 minutes from Edmonton. WORK IN THE CITY...LIVE IN THE QUIET AND PRIVATE COUNTRY.