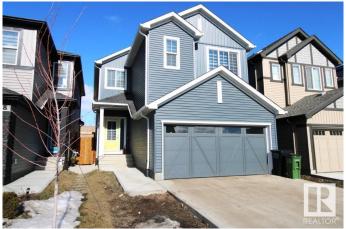

#### \$599.999

3 Bedroom, 2.50 Bathroom, 1,922 sqft Single Family on 0.00 Acres

Secord, Edmonton, AB

This stunning home built by Pacesetter Homes is waiting for you in Secord, located in the west side of Edmonton. This beautiful home features open-to-above ceilings in the spacious family room and luxurious vinyl plank flooring. The kitchen is a chef's dream with quartz countertops, stainless steel appliances, and a convenient corner pantry. With 3 bedrooms and 2.5 baths, including a mudroom on the main floor, this home offers both style and practicality. Upstairs, you'll find a laundry room and a large bonus room perfect for relaxation or entertainment. Don't miss the opportunity to make this exceptional home yours!

#### Interior

Interior Features ensuite bathroom

Appliances Dishwasher-Built-In, Dryer, Garage Control, Garage Opener, Microwave

Hood Fan, Refrigerator, Stove-Electric, Washer

Heating Forced Air-1, Natural Gas