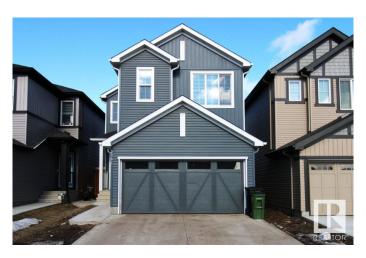

#### \$599.999

3 Bedroom, 2.50 Bathroom, 1,922 sqft Single Family on 0.00 Acres

Secord, Edmonton, AB

This stunning home built by Pacesetter Homes is waiting for you in Secord, located in the west side of Edmonton. This beautiful home features open-to-above ceilings in the spacious family room and luxurious vinyl plank flooring. The kitchen is a chef's dream with quartz countertops, stainless steel appliances, and a convenient corner pantry. With 3 bedrooms and 2.5 baths, including a mudroom on the main floor, this home offers both style and practicality. Upstairs, you'll find a laundry room and a large bonus room perfect for relaxation or entertainment. Don't miss the opportunity to make this exceptional home yours!

#### **Essential Information**

MLS® # E4424105 Price \$599,999

Bedrooms 3
Bathrooms 2.50
Full Baths 2

Square Footage 1,922 Acres 0.00 Year Built 2022

Type Single Family

1

Sub-Type Detached Single Family

Style 2 Storey
Status Active

#### **Exterior**

Exterior Wood, Stone, Vinyl

Exterior Features Golf Nearby, Playground Nearby, Public Swimming Pool, Public

Transportation, Schools, Shopping Nearby, See Remarks

Roof Asphalt Shingles

Construction Wood, Stone, Vinyl