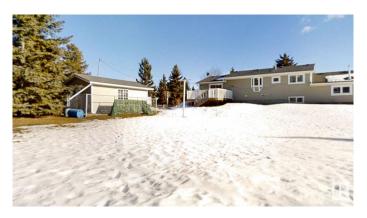

#### \$715,000

3 Bedroom, 2.00 Bathroom, 1,187 sqft Rural on 3.00 Acres

Poplar Lake Estates, Rural Strathcona County, AB

Location, pavement and only 5 minutes to Sherwood Park!! This is the perfect acreage to enjoy country life within minutes to schools, shopping and the city. This fully finished beauty has over 1885 sq ft of total living space on 3 acres that is fully fenced for the kids & your 4 legged friends. The kitchen has been updated with quartz counter tops, paint & new light fixtures(2024) Lots of cupboards & counter space for family gatherings with the open concept kitchen & the sunken living room which is a great size. Plenty of large windows for natural light & a deck off the back to enjoy bbg's & relaxing. The main floor bath also has quartz counter tops & a jacuzzi tub to relax after a long day!! The basement is fully finished with a family/rec room, another bedroom, full bath & laundry. The attached double garage is fully finished with heat, 220 power & a floor drain. There is a second garage/workshop. Enjoy numerous walking trails on the property & plenty of space to park your RV & toys ! Welcome home.

### Amenities

Features Dog Run-Fenced In, No Smoking Home, Vinyl Windows, Workshop

### Exterior

| Exterior          | Wood                                                                                                 |
|-------------------|------------------------------------------------------------------------------------------------------|
| Exterior Features | Fenced, Golf Nearby, Low Maintenance Landscape, Private Setting, Schools, Shopping Nearby, Treed Lot |
| Construction      | Wood                                                                                                 |
| Foundation        | Concrete Perimeter                                                                                   |