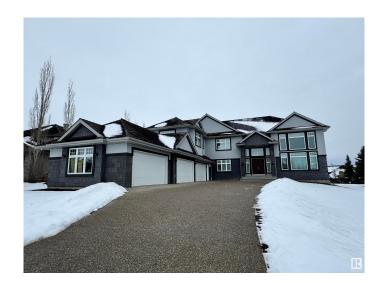

# \$1,749,000 - 60 Riverstone Close, Rural Sturgeon County

MLS® #E4424252

# \$1,749,000

5 Bedroom, 4.00 Bathroom, 6,052 sqft Rural on 0.52 Acres

Riverstone Pointe, Rural Sturgeon County, AB

\*Please note\* property is sold "as is where is at time of possession―. No warranties or representations

Built in 2018

Type Rural

Sub-Type Detached Single Family

Style 2 Storey

Status Active

#### **Exterior**

Exterior Wood

Exterior Features Gated Community, Golf Nearby, Partially Landscaped, See Remarks

Construction Wood

Foundation Concrete Perimeter