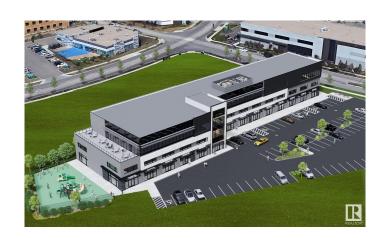

### \$550,000

0 Bedroom, 0.00 Bathroom, Retail on 0.00 Acres

Ambleside, Edmonton, AB

Welcome to Ambleside/WINDERMERE AREA Brand New, High Exposure Retail/Professional/Health/Office Commercial Condo Units for Sale or Lease. A great opportunity to invest in pre-sale Retail unit own a well-positioned space in the heart of Windermere Area. Conveniently located near major roadways, the area is ideal for businesses. Multiple Bay Sizes available starting at 1,000 sq.ft.+-, Perfect for Retail, Office, Medical, Restaurants & Professional. EXCELLENT SIGNAGE Opportunities, Ample Parking, FANTASTIC GROWTH!