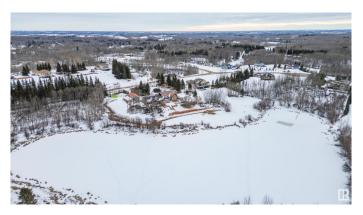

## \$420,000

1 Bedroom, 0.00 Bathroom, 7,185 sqft Rural on 1.97 Acres

Hidden Valley Estates, Rural Parkland County, AB

Calling all BIG DREAMERS, DIAMOND-IN-THE-ROUGH SEEKERS, and **INVESTMENT OPPORTUNISTS! This unique** property is in a perfect location just 8 paved minutes from Spruce Grove, and overlooking a picturesque lake...the potential here is unmatched. Opportunity is knocking, will you answer? Sadly though, this incredible home has had extensive fire damage (as seen in the photos) and will require substantial work to potentially render it livable again. Or, start from scratch and make your dream home a reality in this beautiful setting - with a quad detached shop in place that remains fully intact. If you're not afraid of a challenge, this could be the project you've been waiting for! \*\*DISCLOSURE: FIRE DAMAGE -PROPERTY BEING SOLD AS/IS, WHERE IS, WITH NO REPRESENTATIONS/WARRANTIES\*\*

# **Exterior**

Exterior See Remarks

Exterior Features Backs Onto Lake, Lake Access Property, Private Setting, See Remarks

Construction See Remarks

Foundation Concrete Perimeter, See Remarks