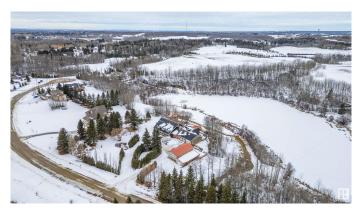

## \$420,000

1 Bedroom, 0.00 Bathroom, 7,185 sqft Rural on 1.97 Acres

Hidden Valley Estates, Rural Parkland County, AB

Calling all BIG DREAMERS, DIAMOND-IN-THE-ROUGH SEEKERS, and **INVESTMENT OPPORTUNISTS! This unique** property is in a perfect location just 8 paved minutes from Spruce Grove, and overlooking a picturesque lake...the potential here is unmatched. Opportunity is knocking, will you answer? Sadly though, this incredible home has had extensive fire damage (as seen in the photos) and will require substantial work to potentially render it livable again. Or, start from scratch and make your dream home a reality in this beautiful setting - with a quad detached shop in place that remains fully intact. If you're not afraid of a challenge, this could be the project you've been waiting for! \*\*DISCLOSURE: FIRE DAMAGE -PROPERTY BEING SOLD AS/IS, WHERE IS, WITH NO REPRESENTATIONS/WARRANTIES\*\*

# **Exterior**

Exterior See Remarks

Exterior Features Backs Onto Lake, Lake Access Property, Private Setting, See Remarks

Construction See Remarks

Foundation Concrete Perimeter, See Remarks