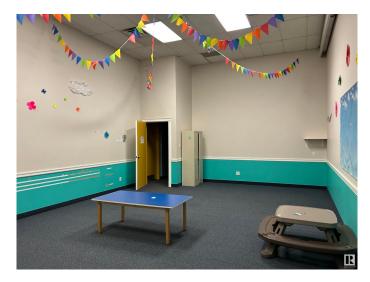

#### **\$0**

0 Bedroom, 0.00 Bathroom, Office on 0.00 Acres

Stone Industrial, Edmonton, AB

Church/assembly space available for lease on the west end of Edmonton. The current build out is comprised of a large welcoming foyer, auditorium with stage, sound booth, multiple meeting rooms/classrooms, kitchen/prep area, café space, offices and washroom facilities. Previously used as a church and with hvac throughout.