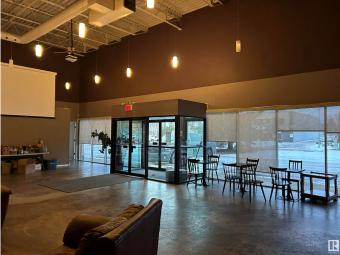

#### **\$0**

0 Bedroom, 0.00 Bathroom, Office on 0.00 Acres

Stone Industrial, Edmonton, AB

Church/assembly space available for lease on the west end of Edmonton. The current build out is comprised of a large welcoming foyer, auditorium with stage, sound booth, multiple meeting rooms/classrooms, kitchen/prep area, café space, offices and washroom facilities. Previously used as a church and with hvac throughout.