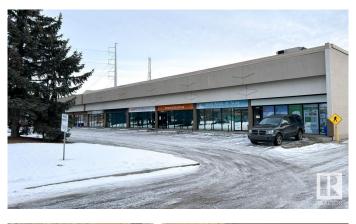

# \$0 - 10445 172 Street, Edmonton

MLS® #E4424375

#### **\$0**

0 Bedroom, 0.00 Bathroom, Office on 0.00 Acres

Stone Industrial, Edmonton, AB

Church/assembly space available for lease on the west end of Edmonton. The current build out is comprised of a large welcoming foyer, auditorium with stage, sound booth, multiple meeting rooms/classrooms, kitchen/prep area, café space, offices and washroom facilities. Previously used as a church and with hvac throughout.