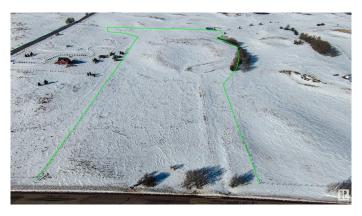

### \$369,000

0 Bedroom, 0.00 Bathroom, Rural on 17.07 Acres

None, Rural Strathcona County, AB

Design, develop, build and ENJOY your dream property with amazing views and serene quiet! 17 acres, 15 minute drive to Sherwood Park or Fort Sask, even closer to Ardrossan, all on pavement! Services are at the road (nat gas, electric, fiber optic), county garbage collection and mail delivery. Check out the virtual tour!

#### **Exterior**

Exterior Features Fenced, Flat Site, Hillside, Level Land, No Back Lane, Private Setting,

See Remarks