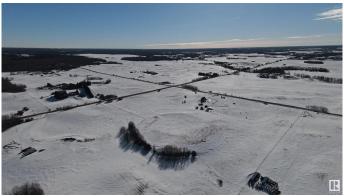

### \$369,000

0 Bedroom, 0.00 Bathroom, Rural on 17.07 Acres

None, Rural Strathcona County, AB

Design, develop, build and ENJOY your dream property with amazing views and serene quiet! 17 acres, 15 minute drive to Sherwood Park or Fort Sask, even closer to Ardrossan, all on pavement! Services are at the road (nat gas, electric, fiber optic), county garbage collection and mail delivery. Check out the virtual tour!

#### **Exterior**

Exterior Features Fenced, Flat Site, Hillside, Level Land, No Back Lane, Private Setting,

See Remarks