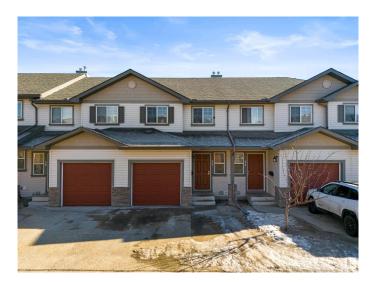

## \$314,900

3 Bedroom, 1.50 Bathroom, 1,218 sqft Condo / Townhouse on 0.00 Acres

Wild Rose, Edmonton, AB

Located in the desirable community of Wild Rose, this home is a great opportunity for first-time buyers or investors! This 1218 SqFt, 2-story townhome boasts 3 bedrooms, 1.5 bathrooms, and is conveniently located close to parks, playgrounds, and walking paths. Enjoy an open-concept kitchen with plenty of space for cooking, dining, and entertaining your guests. With an attached garage and quick access to shopping and transportation nearby, you'll never be far from what you need. Fully renovated, you can move in right away and enjoy all that's waiting for you in Wild Rose.