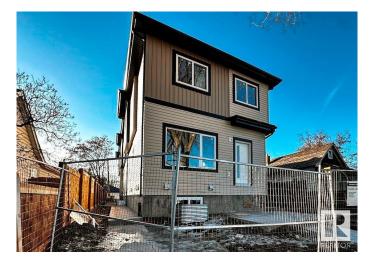

## \$1,650,000

5 Bedroom, 4.00 Bathroom, 1,196 sqft Single Family on 0.00 Acres

Delton, Edmonton, AB

Multi-family Investors!! QUICK possession ready in JULY 2025. Total 6 units - 3plex Townhouse project. Two Upper units each has 3 beds and 2.5 baths. The Corner Upper unit it has 4 beds and 3 full baths. All Lower units each has 1 bed and 1 bath. The 3plex Project is perfect for CMHC MLI Select program. It's an easy 5% down payment deal. This project is currently under construction. Specs. highlights: 95% high efficient Trane furnace, R20 basement insulation, Spray foam basement joint, R52 attic blow insulation, 200 AMPS, 50 gallon HWT, 9" main & basement ceiling height, MDF shelving, (Delta/Danze/Pfister or equivalent) fittings, Vinyl flooring stairs and second floor..... Some images of vinyl flooring, bathroom mirror and toilet are 3D renderings for demonstration purposes.

Type Single Family

Sub-Type Tri-Plex
Style 2 Storey
Status Active