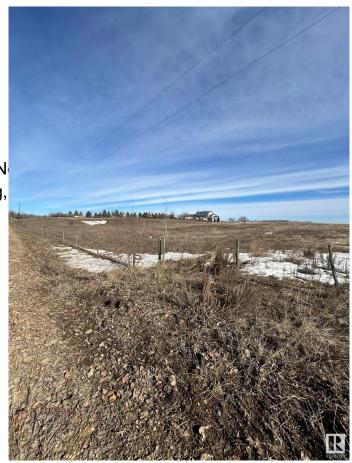

#### \$324,900

0 Bedroom, 0.00 Bathroom, Rural on 5.19 Acres

None, Rural Parkland County, AB

MAJESTIC AND ROLLING 5.19 ACRES
LOCATED MINUTES SW OF STONY PLAIN!
WELCOME TO 53209 RANGE ROAD 14.
THIS UNREAL PROPERTY IS JUST OFF
PAVEMENT AND IS PERFECT TO BUILD
YOUR WALK-OUT DREAM HOME.
PROPERTY IS ZONED "OUT OF
SUBDIVISION" AND HAS LIMITED BUILDING
RESTRICTIONS. DRILLED WATER WELLS
AND SEPTIC FIELDS ARE PERMTTED. NO
TIME CONSTRAINTS TO BUILD.
PROPERTY WOULD BE PERFECT FOR A
SMALL HOBBY FARM, HORSE SET-UP,
HOME BASED BUSINESS, OR SHOP.