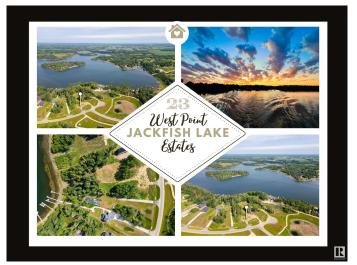

# \$450,000 - 2307 Twp Rd 522, Rural Parkland County

MLS® #E4424585

#### \$450,000

0 Bedroom, 0.00 Bathroom, Rural on 1.14 Acres

West Point Estates, Rural Parkland County, AB

WATERFRONT!!! Experience breathtaking sunsets and embrace the pinnacle of lakeside opulence! Nestled on a pristine 1.14-acre plot facing west, this idyllic location beckons you to build your dream abode, offering sweeping vistas of a sparkling freshwater lake. Enjoy aquatic adventures with loved ones, from leisurely paddleboarding to exhilarating fishing escapades. Situated just a short 30-minute drive from Edmonton, revel in the harmonious blend of convenience and serenity. With generous space for a decked out workshop, boat storage, and a luxurious executive residence boasting a walk-out basement, this enclave exudes sophistication at every turn. Seize the opportunity to design your personal sanctuary amidst the allure of nature. Welcome to the epitome of lakeside living!

## **Community Information**

| 2307 Twp Rd 522       |
|-----------------------|
| Rural Parkland County |
| West Point Estates    |
| Rural Parkland County |
| ALBERTA               |
| AB                    |
| T7Y 3L7               |
|                       |