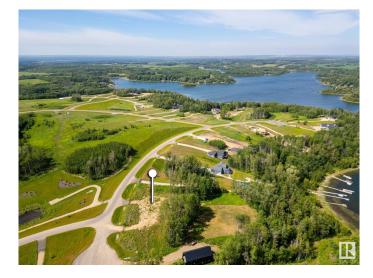

#### \$450,000

0 Bedroom, 0.00 Bathroom, Rural on 1.14 Acres

West Point Estates, Rural Parkland County, AB

WATERFRONT!!! Experience breathtaking sunsets and embrace the pinnacle of lakeside opulence! Nestled on a pristine 1.14-acre plot facing west, this idyllic location beckons you to build your dream abode, offering sweeping vistas of a sparkling freshwater lake. Enjoy aquatic adventures with loved ones, from leisurely paddleboarding to exhilarating fishing escapades. Situated just a short 30-minute drive from Edmonton, revel in the harmonious blend of convenience and serenity. With generous space for a decked out workshop, boat storage, and a luxurious executive residence boasting a walk-out basement, this enclave exudes sophistication at every turn. Seize the opportunity to design your personal sanctuary amidst the allure of nature. Welcome to the epitome of lakeside living!

## Exterior

Exterior Features Backs Onto Lake, Backs Onto Park/Trees, Beach Access, Boating, Environmental Reserve, Flat Site, Golf Nearby, Park/Reserve, Private Fishing, Ravine View, Waterfront Property