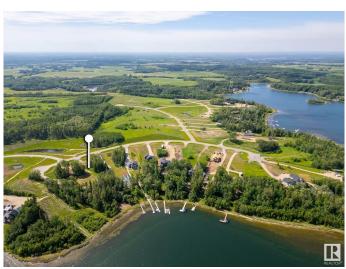

#### \$450,000

0 Bedroom, 0.00 Bathroom, Rural on 1.14 Acres

West Point Estates, Rural Parkland County, AB

WATERFRONT!!! Experience breathtaking sunsets and embrace the pinnacle of lakeside opulence! Nestled on a pristine 1.14-acre plot facing west, this idyllic location beckons you to build your dream abode, offering sweeping vistas of a sparkling freshwater lake. Enjoy aquatic adventures with loved ones, from leisurely paddleboarding to exhilarating fishing escapades. Situated just a short 30-minute drive from Edmonton, revel in the harmonious blend of convenience and serenity. With generous space for a decked out workshop, boat storage, and a luxurious executive residence boasting a walk-out basement, this enclave exudes sophistication at every turn. Seize the opportunity to design your personal sanctuary amidst the allure of nature. Welcome to the epitome of lakeside living!

## Exterior

Exterior Features Backs Onto Lake, Backs Onto Park/Trees, Beach Access, Boating, Environmental Reserve, Flat Site, Golf Nearby, Park/Reserve, Private Fishing, Ravine View, Waterfront Property